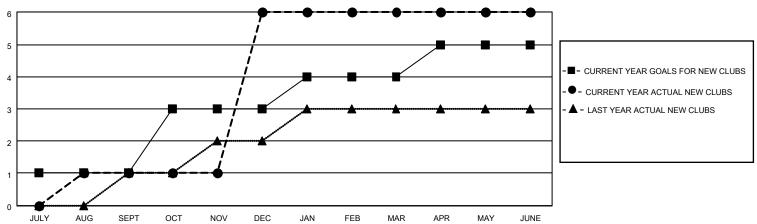

## District 3234H2

| Clubs         |               |             |               | Members               |                        |                         |                                                    |  |
|---------------|---------------|-------------|---------------|-----------------------|------------------------|-------------------------|----------------------------------------------------|--|
|               | RESULTS FOR   | R 2020-2021 |               | RESULTS FOR 2020-2021 |                        |                         |                                                    |  |
| QUARTER       | NEW CLUB GOAL | NEW CLUBS   | DROPPED CLUBS | QUARTER MEME          | BER GROWTH NET<br>GOAL | MEMBER GROWTH<br>ACTUAL | DROPPED<br>MEMBERS ACTUAL<br>(including transfers) |  |
| JULY/AUG/SEPT | 1             | 1           | 0             | JULY/AUG/SEPT         | 40                     | 160                     | 28                                                 |  |
| OCT/NOV/DEC   | 2             | 5           | 0             | OCT/NOV/DEC           | 100                    | 415                     | 78                                                 |  |
| JAN/FEB/MAR   | 1             | 0           | 8             | JAN/FEB/MAR           | 60                     | 118                     | 280                                                |  |
| APR/MAY/JUNE  | 1             | 0           | 0             | APR/MAY/JUNE          | 50                     | 102                     | 268                                                |  |

### GOALS AND ACTUAL NEW CLUBS CUMULATIVE