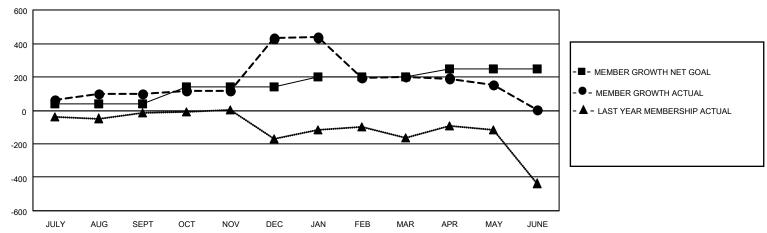

## District 3234H2

| Clubs         |               |             |               | Members               |                        |                         |                                                    |  |
|---------------|---------------|-------------|---------------|-----------------------|------------------------|-------------------------|----------------------------------------------------|--|
|               | RESULTS FOR   | R 2020-2021 |               | RESULTS FOR 2020-2021 |                        |                         |                                                    |  |
| QUARTER       | NEW CLUB GOAL | NEW CLUBS   | DROPPED CLUBS | QUARTER MEME          | BER GROWTH NET<br>GOAL | MEMBER GROWTH<br>ACTUAL | DROPPED<br>MEMBERS ACTUAL<br>(including transfers) |  |
| JULY/AUG/SEPT | 1             | 1           | 0             | JULY/AUG/SEPT         | 40                     | 160                     | 28                                                 |  |
| OCT/NOV/DEC   | 2             | 5           | 0             | OCT/NOV/DEC           | 100                    | 415                     | 78                                                 |  |
| JAN/FEB/MAR   | 1             | 0           | 8             | JAN/FEB/MAR           | 60                     | 118                     | 280                                                |  |
| APR/MAY/JUNE  | 1             | 0           | 0             | APR/MAY/JUNE          | 50                     | 102                     | 268                                                |  |

### GOALS AND ACTUAL MEMBERS CUMULATIVE

| DROPPED CLUBS: 8             |     | 58 CLUBS OF 86 ADDED 1 OR MORE<br>NEW MEMBERS | GENDER DISTRIBUTION  MALE 2,352 (74.60%) |              |       |
|------------------------------|-----|-----------------------------------------------|------------------------------------------|--------------|-------|
| DROPPED MEMBERS              |     |                                               | FEMALE                                   | 801 (25.40%) |       |
| DECEASED                     | 18  | CLICK HERE FOR CUMULATIVE                     | TOTAL FAMILY UNIT MEMBERS                |              | 1,527 |
| CLUB CANCELLED 256 OTHER 380 |     | MEMBERSHIP DATA                               | FAMILY MEMBERS PAYING HALF               |              | 000   |
|                              |     |                                               |                                          |              | 900   |
| TOTAL                        | 654 |                                               | Bolo                                     |              |       |